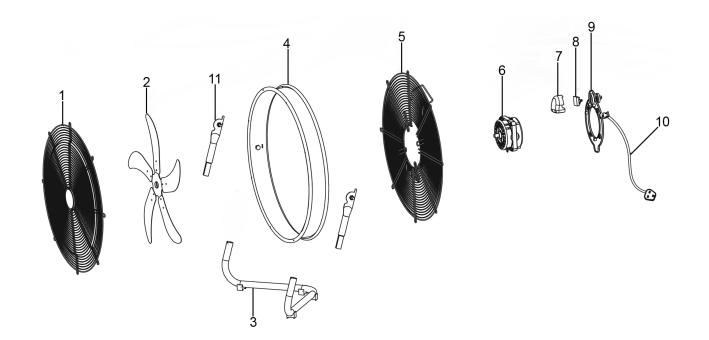

## Parts Information: Industrial High Velocity Floor Fan 20" 230V Model No: HVF20

| Item | Part No. | Description |
|------|----------|-------------|
| 1    | HVF20.01 | Front Guard |
| 2    | HVF20.02 | Fan Blade   |
| 3    | HVF20.03 | Drum Base   |
| 4    | HVF20.04 | Drum        |
| 5    | HVF20.05 | Rear Guard  |
| 6    | HVF20.06 | Motor       |

| Item | Part No. | Description                              |
|------|----------|------------------------------------------|
| 7    | HVF20.07 | Housing, Switch                          |
| 8    | HVF20.08 | Switch, Rotary Power Selector (c/w Knob) |
| 9    | HVF20.09 | Support Plate, Switch                    |
| 10   | HVF20.10 | Power Cord                               |
| 11   | HVF20.11 | Extension Tube                           |